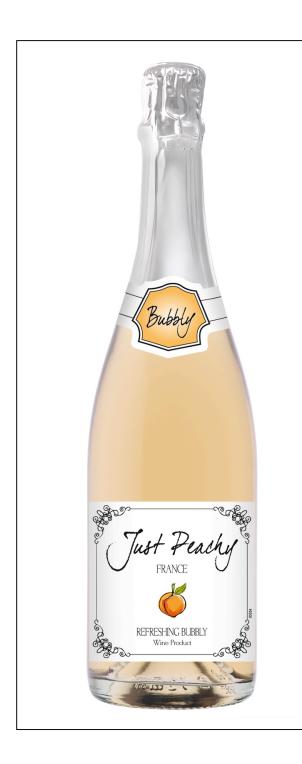

# Just Peachy....It's not at all

### **Peach Infused Sparkling Wine**

## WONDERFULLY DRY & REFRESHING

The result of pressing this grape is a clear wine with golden highlights that glistens delicately in your glass.

## <u>INFUSED ALL NATURAL</u> <u>PEACH</u>

This creates an aroma of mature peach fruit on the nose and a subtle elegance on the palate. It is a perfect blend of peach flavor, effervescence, and just the right amount of sweetness.

#### **LOW CALORIE**

Only 75 calories per glass!